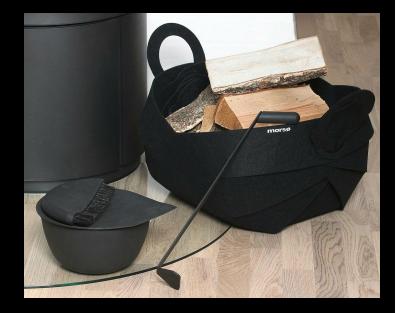

## MORSØ FIREWOOD BOX WITH LOG CARRIER

This is a firewood box with a simple and elegant design that makes storage of extra logs discrete and stylish.

The Morsø Firewood Bucket is painted in a non-gloss powder coating, giving the bucket the same surface finish as a Morsø stove and has a small Morsø logo on the side.

The Firewood bucket comes with the Morsø Canvas Log Carrier. This handy wood carrier is made of black canvas and has sturdy wooden handles.

Dimensions (not inc. Wood Carrier) (w x h x d) 38cm x 30cm x 45cm

Material Matt Black Enamelled Steel with a non-gloss powder coating w/ Black canvas log carrier with wooden handles