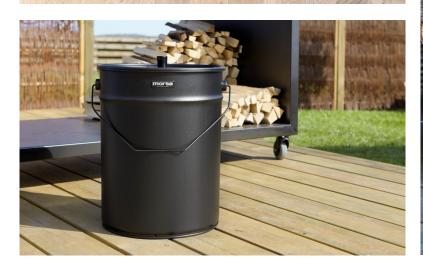

## MORSØ ASH & STORAGE BUCKET 15 LITRE STEEL BUCKET

When your wood-burning stove, outdoor oven or fireplace needs to be emptied, it is important to store the ash in an airtight container made of non-combustible material.

The Morsø Ash Bucket is made of steel and has a tight-fitting lid for safe storage until the embers have entirely died down.

Recycling Ash: ash from clean timber makes fine fertiliser for your garden. Wood ash contains a good deal of phosphorus and also has a high content of potassium, which lightens heavy soil and reduces its acidity in the same way as lime.

Dimensions (w x h x d) 30cm x 37xm x 30cm Material Steel