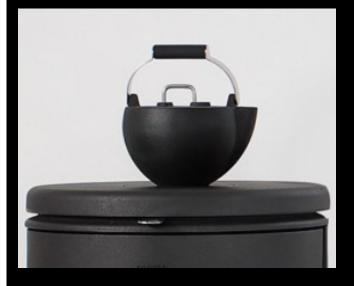

# MORSØ SIMPLICA HUMIDIFIER

Morsø has introduced a another cast iron humidifier featuring stainless steel and rubber.

Called Simplica, the name of the humidifier is derived from the simple and modern idiom that relates to many of the classic Morsø products. The kettle is made of cast iron that has been the basis of Morsø's production since the establishment of the foundry in 1853.

The glossy stainless steel handle contrasts to the black enameled cast iron and the grip made of solid rubber makes it safe and comfortable when moving the humidifier under all conditions. Its tight round shape is reminiscent of the cast iron pots that for many years were a part of Morsø's product range and the flat top and lid is a tribute to the old Morsø cast iron cookers. Simplica is not only decorative. It will also benefit the indoor environment. The pleasant heat from a wood <u>b</u>urning stove may cause unwelcome dry air in the room.

Placing the water filled humidifier on top of a burning wood stove will lift humidity of the atmosphere to a pleasant level as the water gently evaporates. Content: 1,5 litre