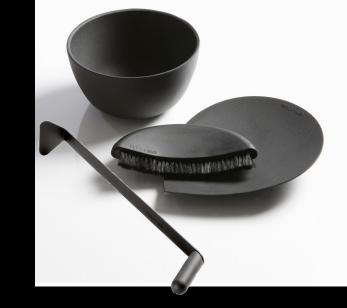

### **MORSØ CURVA** FIRE TOOL SET AND POKER

The bristles on the brush and made from natural hair The brush handle and the dustpan are made from rubber.

With "CURVA", Morsø has created a functional and aesthetically beautiful piece that encompasses all the fire tools in such a way that each product in the series has its own function, and nothing is superfluous.

The dish stores the firelighters, the dustpan holds the brush and also forms the lid of the dish.

A poker for the tool set can be bought separately and fits behind the oven with the aid of a magnet.

To complement the fire tools, Morso have produced the Curva poker. Made in a pleasing shape but also comfortable to hold, the poker is 46cm long and is magnetic so, when not in use, the poker attaches to the back of the stove to tuck out of the way.

Dimensions (Dish) Ø 24cm x 13cm (h)