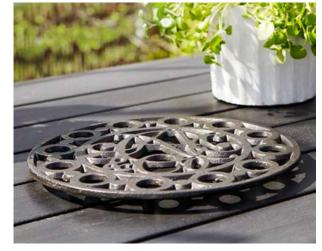

#### **MORSØ TRIVET** CLASSIC & SQUIRREL DESIGN

This decorative cast-iron trivet, Morsø's original trivet, is ideal for both on the dinner table and under a pot plant on the floor. The combination of the heavy cast iron and the airy design with original logo from 1853 gives it a robust, yet at the same time light and elegant look. The trivet has small rubber feet so it won't scratch your table or floor.

The trivet is also available with Morsø's well-known squirrel motif from the 1930's.

Dimensions Ø 19cm Material Cast Iron