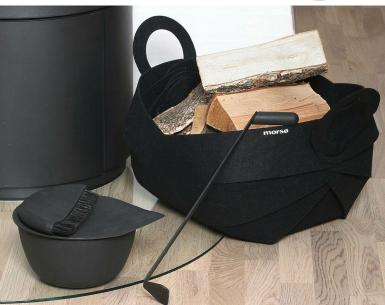

The Firewood bucket comes with the Morsø Canvas Log Carrier. This handy wood carrier is made of black canvas and has sturdy wooden handles.

Dimensions (not inc. Wood Carrier) (w x h x d) 38cm x 30cm x 45cm

# MORSØ LOG CARRIER HANDY CANVAS MATERIAL

This handy wood carrier is made of black canvas and has sturdy wooden handles. A great way to transfer logs from your wood store to your stove.

Dimensions unfolded (w x d) 127.5cm x 42cm Material Canvas