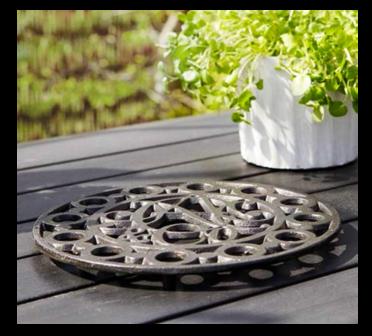

#### **MORSØ TRIVET** CLASSIC & SQUIRREL DESIGN

This decorative cast-iron trivet, Morsø's original trivet, is ideal for both on the dinner table and under a pot plant on the floor. The combination of the heavy cast iron and the airy design with original logo from 1853 gives it a robust, yet at the same time light and elegant look. The trivet has small rubber feet so it won't scratch your table or floor.

If you are going to use the trivet under a humidifier or kettle on the stove, remove the rubber feet first.

If you have a kettle or humidifier sitting on your stove, we recommend placing the trivet under the kettle. It ensures more controlled evaporation.

The trivet is also available with Morsø's well-known squirrel motif from the 1930's.

Dimensions Ø 19cm Material Cast Iron