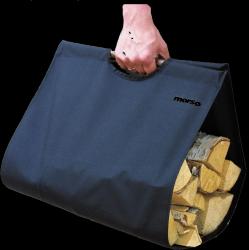

# MORSØ LOG CARRIER HANDY CANVAS MATERIAL

This handy wood carrier is made of black canvas and has sturdy wooden handles. A great way to transfer logs from your wood store to your stove.

Dimensions unfolded (w x d) 127.5cm x 42cm Material Canvas