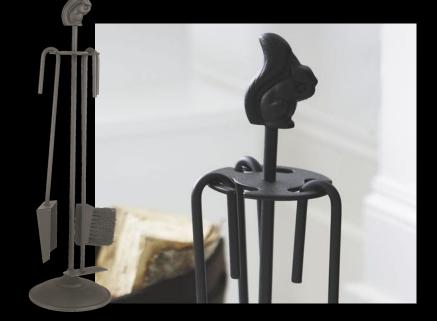

#### **MORSØ TRIVET** CLASSIC & SQUIRREL DESIGN

This decorative cast-iron trivet, Morsø's original trivet, is ideal for both on the dinner table and under a pot plant on the floor. The combination of the heavy cast iron and the airy design with original logo from 1853 gives it a robust, yet at the same time light and elegant look. The trivet has small rubber feet so it won't scratch your table or floor.

The trivet is also available with Morsø's well-known squirrel motif from the 1930's.

Dimensions Ø 19cm Material Cast Iron