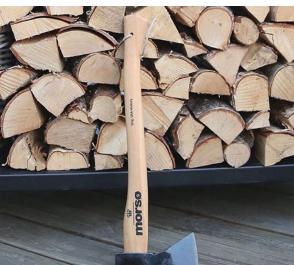

### MORSØ AXE HICKORY WOODEN HANDLE

With a beautiful linseed-oiled handle made from USA Hickory wood which is hard and dense with exceptional flexing strength and a traditionally forged high grade carbon steel blade, the Morsø Axe comes with a genuine leather sheath and sharpening stone.

The Morsø Axe head is forged from C45 high grade carbon steel with a Rockwell hardness of approximately 53-56HRC (According to DIN 7287/B).