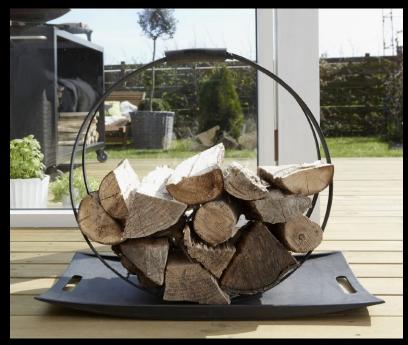

#### MORSØ LOOP LOG HOLDER OPITOMY OF CONTEMPORARY DESIGN

Loop is a series of unique and user friendly fireside accessories, made to compliment your New Morsø stove.

The loop Log Ring is designed to neatly and cleanly stack fire-wood logs.

It incorporates a soft rubber handle for carrying comfort and a soft rubber mat tray to catch any dust or debris

Dimensions –Matt dimensions Height inc. Loop- (w x d) 62cm x 38cm x Ø 500mm