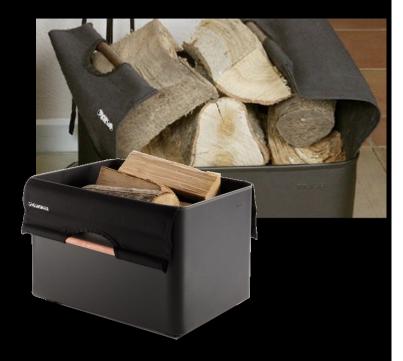

## MORSØ FIREWOOD BOX WITH LOG CARRIER

This is a firewood box with a simple and elegant design that makes storage of extra logs discrete and stylish.

The Morsø Firewood Bucket is painted in a non-gloss powder coating, giving the bucket the same surface finish as a Morsø stove and has a small Morsø logo on the side.

The Firewood bucket comes with the Morsø Canvas Log Carrier. This handy wood carrier is made of black canvas and has sturdy wooden handles.

Dimensions (not inc. Wood Carrier) (w x h x d) 38cm x 30cm x 45cm

Material Matt Black Enamelled Steel with a non-gloss powder coating w/ Black canvas log carrier with wooden handles