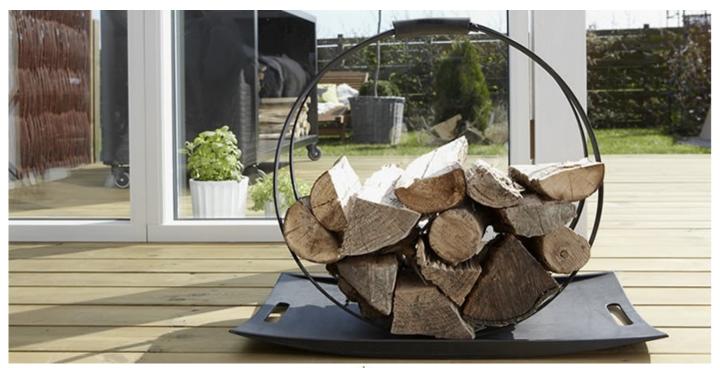

#### MORSØ LOOP LOG HOLDER OPITOMY OF CONTEMPORARY DESIGN

Loop is a series of unique and user friendly fireside accessories, made to compliment your New Morsø stove.

The loop Log Ring is designed to neatly and cleanly stack fire-wood logs.

It incorporates a soft rubber handle for carrying comfort and a soft rubber mat tray to catch any dust or debris

Dimensions –Matt dimensions Height inc. Loop- (w x d) 62cm x 38cm x Ø 500mm