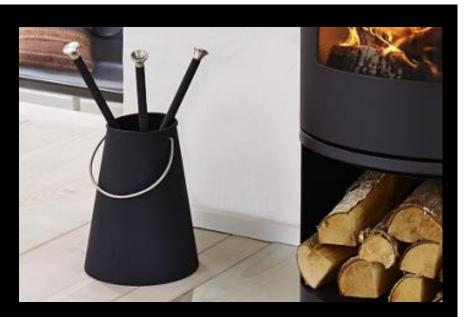

# MORSØ CONFORM FIRE TOOL SET

With more than 160 years of experience in making stoves and accessories Morso has released a new stylish fire tool set, the Conform.

Morso Conform Fire tools, designed by Karsten Aagaard are a modern version of the Morso Classic Fire tools due to its simplicity and stylish appearance.

Consisting on three tools a Brush, Shovel and Poker with soft rubber handles that sit proudly on a cast iron base.

Dimensions Ø 15cm x 61cm (h)

A timeless tool set by Morsø fire. The classic Morsø fire tools are a three-piece set that come with a cast iron base, with the signature Morsø squirrel on top.