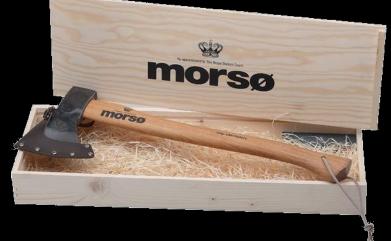

### MORSØ AXE HICKORY WOODEN HANDLE

With a beautiful linseed-oiled handle made from USA Hickory wood which is hard and dense with exceptional flexing strength and a traditionally forged high grade carbon steel blade, the Morsø Axe comes with a genuine leather sheath and sharpening stone.

The Morsø Axe head is forged from C45 high grade carbon steel with a Rockwell hardness of approximately 53-56HRC (According to DIN 7287/B).