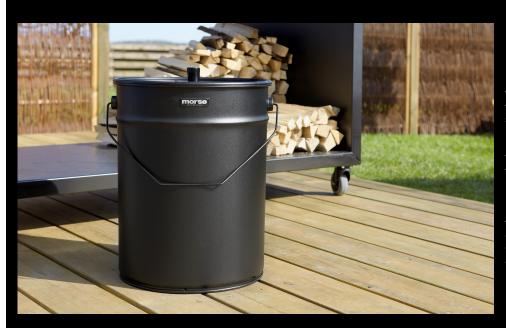

## MORSØ ASH & STORAGE BUCKET 15 LITRE STEEL BUCKET

When your wood-burning stove, outdoor oven or fireplace needs to be emptied, it is important to store the ash in an airtight container made of non-combustible material.

The Morsø Ash Bucket is made of steel and has a tight-fitting lid for safe storage until the embers have entirely died down.

Recycling Ash: ash from clean timber makes fine fertiliser for your garden. Wood ash contains a good deal of phosphorus and also has a high content of potassium, which lightens heavy soil and reduces its acidity in the same way as lime.

Dimensions (w x h x d) 30cm x 37xm x 30cm Material Steel