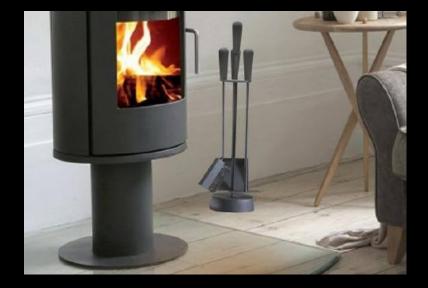

### MORSØ COMPLETE FIRE TOOL SET

Morsø Complete is designed by Morsø's own chief architect Karsten Aagaard. His Complete Fireplace Tool Set is very well thought out and has clean lines, making it a perfect companion to Morsø's minimalist stoves.

The three tools are elegantly hidden away behind a door, The tools are made of quality materials with useful rubber grips.

Dimension (w x h x d) 20cm x 40cm x 10.7cm