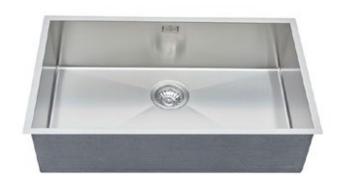

Perrin & Rowe sinks are built of rigid high-quality stainless steel that is expertly cut and welded. The sides and base have been carefully sculpted to give the aesthetic of a zero-radius sink, whilst allowing for easy cleaning and drainage. The quality steel resists staining while the bottom boasts a diamond shaped base that assists in drainage towards the waste – meaning less time spent cleaning the messy dregs from the corners of your sink.

A range of sizes allows you to mix and match to suit your needs. Choose your main sink based on the size of your oven trays, with a second sink beside for symmetry or positioned elsewhere as a smaller accessory sink.