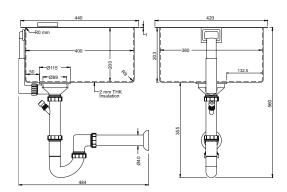

SS-2620SS-200-SINK 200mm Stainless Steel Sink

SS-2638SS-380-SINK 380mm (450mm Cabinet) Stainless Steel Sink

SS-2645SS-450-SINK 450mm (600mm Cabinet) Stainless Steel Sink

SS-2650SS-500-SINK 500mm (600mm Cabinet) Stainless Steel Sink