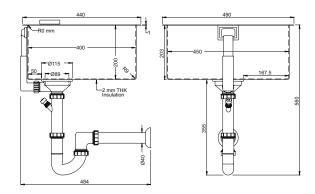

SS-2620SS-200-SINK 200mm Stainless Steel Sink

SS-2638SS-380-SINK 380mm (450mm Cabinet) Stainless Steel Sink

SS-2645SS-450-SINK 450mm (600mm Cabinet) Stainless Steel Sink

SS-2650SS-500-SINK 500mm (600mm Cabinet) Stainless Steel Sink

SS-2671SS-710-SINK 710mm (800mm Cabinet) Stainless Steel Sink