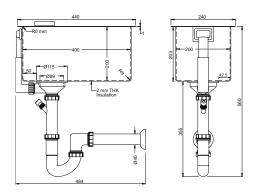

Perrin & Rowe sinks are built of rigid high-quality stainless steel that is expertly cut and welded. The sides and base have been carefully sculpted to give the aesthetic of a zero-radius sink, whilst allowing for easy cleaning and drainage. The quality steel resists staining while the bottom boasts a diamond shaped base that assists in drainage towards the waste – meaning less time spent cleaning the messy dregs from the corners of your sink.

A range of sizes allows you to mix and match to suit your needs. Choose your main sink based on the size of your oven trays, with a second sink beside for symmetry or positioned elsewhere as a smaller accessory sink.