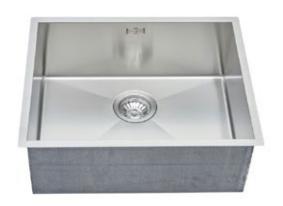

Perrin & Rowe sinks are built of rigid high-quality stainless steel that is expertly cut and welded. The sides and base have been carefully sculpted to give the aesthetic of a zero-radius sink, whilst allowing for easy cleaning and drainage. The quality steel resists staining while the bottom boasts a diamond shaped base that assists in drainage towards the waste – meaning less time spent cleaning the messy dregs from the corners of your sink.

A range of sizes allows you to mix and match to suit your needs. Choose your main sink based on the size of your oven trays, with a second sink beside for symmetry or positioned elsewhere as a smaller accessory sink.