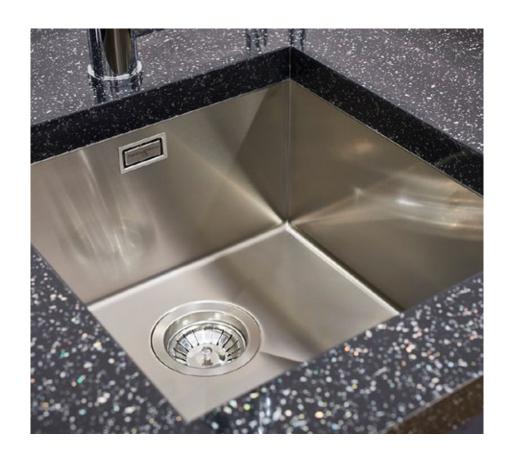

Perrin & Rowe sinks are built of rigid high-quality stainless steel that is expertly cut and welded. The sides and base have been carefully sculpted to give the aesthetic of a zero-radius sink, whilst allowing for easy cleaning and drainage. The quality steel resists staining while the bottom boasts a diamond shaped base that assists in drainage towards the waste – meaning less time spent cleaning the messy dregs from the corners of your sink.

A range of sizes allows you to mix and match to suit your needs. Choose your main sink based on the size of your oven trays, with a second sink beside for symmetry or positioned elsewhere as a smaller accessory sink.