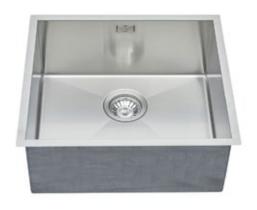

Perrin & Rowe sinks are built of rigid high-quality stainless steel that is expertly cut and welded. The sides and base have been carefully sculpted to give the aesthetic of a zero-radius sink, whilst allowing for easy cleaning and drainage. The quality steel resists staining while the bottom boasts a diamond shaped base that assists in drainage towards the waste – meaning less time spent cleaning the messy dregs from the corners of your sink.

A range of sizes allows you to mix and match to suit your needs. Choose your main sink based on the size of your oven trays, with a second sink beside for symmetry or positioned elsewhere as a smaller accessory sink.