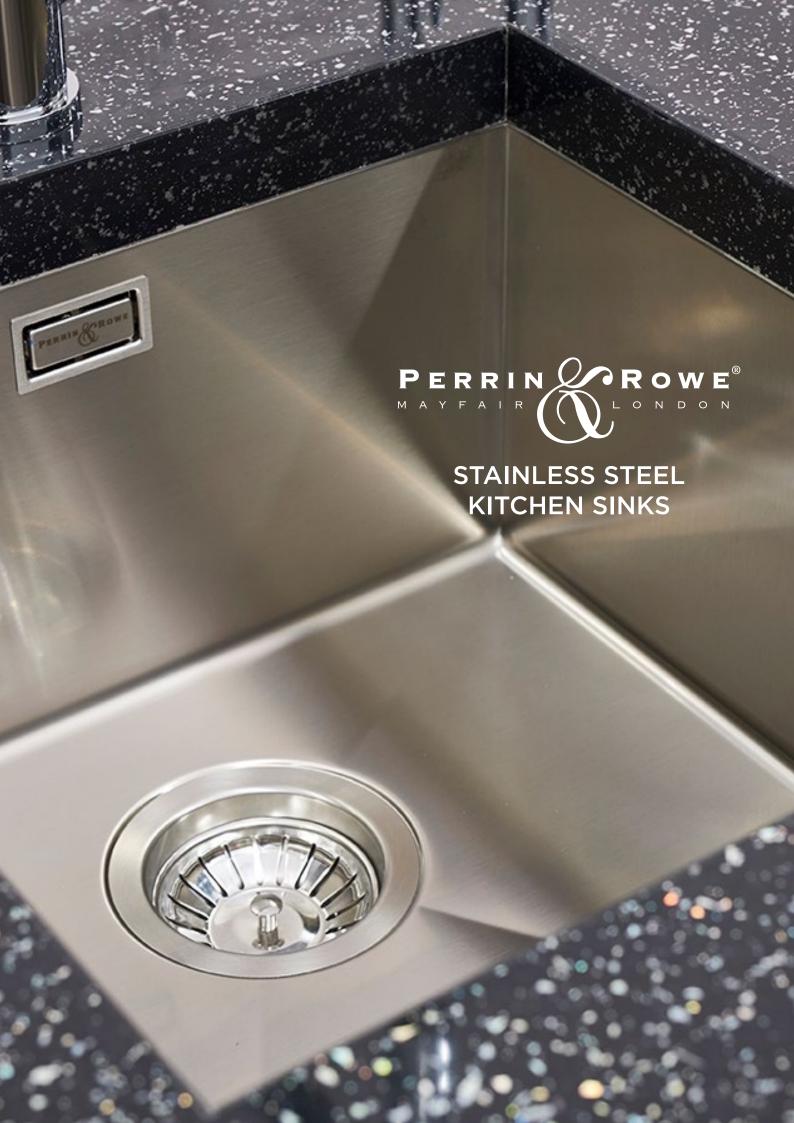

## Stainless Steel Sinks

## The Stainless Collection

Perrin & Rowe stainless steel sinks are not just any sink. They are a fully insulated bowl providing acoustic deadening and heat-retention. Gone are the days of disturbance from late-night dish-washing enthusiasts. These sinks will also retain the heat in your water longer with the full wrap of insulation, for extra squeaky-clean dishes.

Perrin & Rowe sinks are built of rigid high-quality stainless steel that is expertly cut and welded. The sides and base have been carefully sculpted to give the aesthetic of a zero-radius sink, whilst allowing for easy cleaning and drainage. The quality steel resists staining while the bottom boasts a diamond shaped base that assists in drainage towards the waste – meaning less time spent cleaning the messy dregs from the corners of your sink.