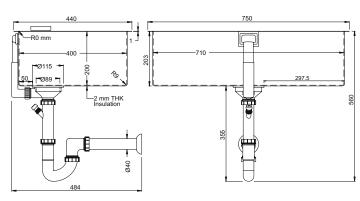

e been carefully sculpted to give the aesthetic of a zero-radius sink, whilst allowing for easy cleaning and drainage. The quality steel resists staining while the bottom boasts a diamond shaped base that assists in drainage towards the waste – meaning less time spent cleaning the messy dregs from the corners of your sink.

A range of sizes allows you to mix and match to suit your needs. Choose your main sink based on the size of your oven trays, with a second sink beside for symmetry or positioned elsewhere as a smaller accessory sink.





SS-2620SS-200-SINK 200mm Stainless Steel Sink





SS-2638SS-380-SINK 380mm (450mm Cabinet) Stainless Steel Sink







SS-2645SS-450-SINK 450mm (600mm Cabinet) Stainless Steel Sink





SS-2650SS-500-SINK 500mm (600mm Cabinet) Stainless Steel Sink





SS-2671SS-710-SINK 710mm (800mm Cabinet) Stainless Steel Sink



## THE ENGLISH TAPWARE COMPANY

Original design. Superior craftsmanship. Enduring quality.