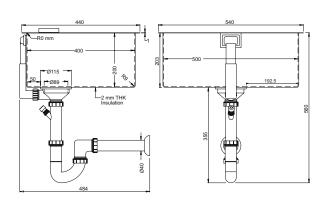

SS-2620SS-200-SINK 200mm Stainless Steel Sink

SS-2638SS-380-SINK 380mm (450mm Cabinet) Stainless Steel Sink

SS-2645SS-450-SINK 450mm (600mm Cabinet) Stainless Steel Sink

SS-2650SS-500-SINK 500mm (600mm Cabinet) Stainless Steel Sink