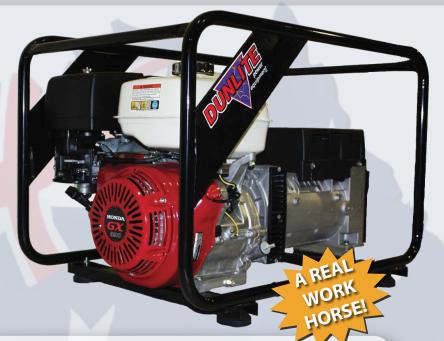

## **8kVA HONDA GENERATOR**

Solid • Tough • Reliable

A popular choice for farmers and builders, when an economical and hard working power source is needed to get the job done. Also available with optional extras.

Powerful enough for use in a wide range of applications.

MODEL POWER RATING ENGINE STARTING SYSTEM DGUH7S-2 8 kVA @ 0.8 pf Honda GX390 Recoil \*

## **FEATURES INCLUDE:**

- ✓ Engine Honda GX390 Petrol
- ✓ Fuel Tank 6.1L
- ✓ Operation Hours 2.36hrs @ 80% load
- ✓ Noise Level 72dBA (@7m)
- ✓ Dry Weight 80kg
- ✓ Dimensions 810mmx545mmx545mm (LxWxH)
- **✓** 8kVA Italian NSM Alternator
- ✓ 2x15Amp outlets